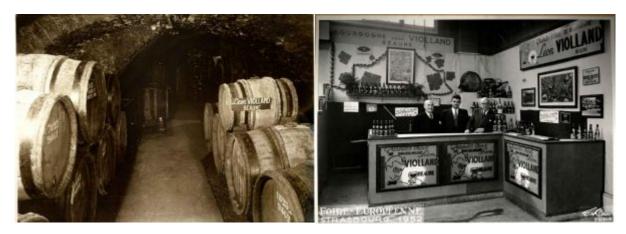

## PRÉSENTATION

Founded in 1844 by Léon Louis-Violland, this wine house is one of the oldest and most dynamic in Burgundy. The offices were located in the centre of Beaune (on the former Rue de la Poste), housed in buildings dating from the12th and 13th century, under which lay beautiful cellars where the company used to mature its magnificent fine wines.

In 1996, it became part of the Compagnie des Vins d'Autrefois which continues to grow the business today.

Retrouvez ce domaine sur notre site internet https://www.compagniedesvinsdautrefois.com/b/3W7 ou flashez le QR Code